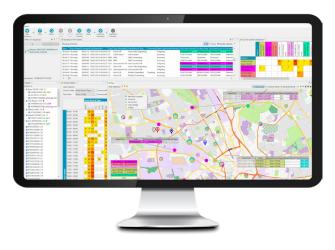

Chorus Analyse can automatically ingest all forms of digital data including communications data, ANPR data, handset data and RF surveys.

Combine each data type and overlay in one customisable dashboard to spot links and find out what happened around an offence.

#### Data visualisation

Use interactive timelines, maps, heat charts and matrices to display data in a number of ways to spot connections and find answers, minimising the risk of missing a connection and increasing detection and sanction rates.

### **Evidential reporting**

As all data is cleansed at source, all reports, exports and maps can be used evidentially. 50 pre-defined reports can be used at the click of a button to answer key investigation questions.